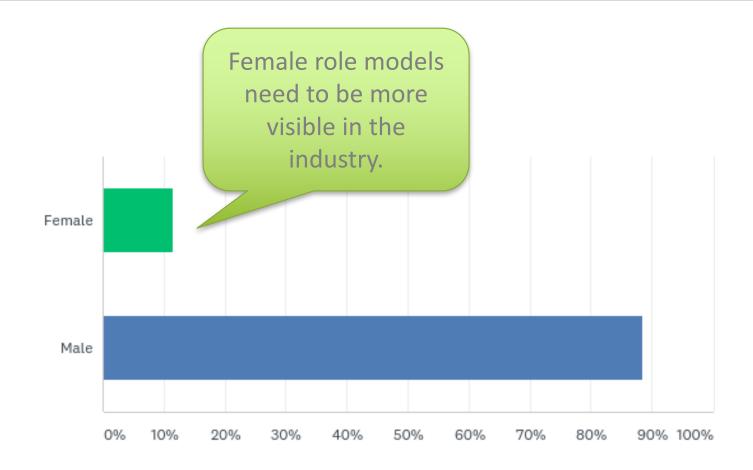

# User survey 2017

### Data collected 8 – 15 November



### Q1. Where do you live?



#### **Q2.** What is your current age?



### Q3. What is your gender?











### Q6. What is the approximate value of your total portfolio?



## Q7. What is your total household income per year (before any deductions)?



### **Q8.** Have you opened a tax-free account?



## Q9. Have you bought any financial products following research on Just One Lap?



## Q10. Have you attended any of the following free events hosted by Just One Lap?



## Q11. Which Just One Lap content do you consult most to make financial decisions?







### Q13. How do you like to share useful information found on Just One Lap?



## Q14. Which topics would you like to find out more about on Just One Lap?



### Q15. Who is your stock broker? Multiple answers possible.

| Broker               | %     | Broker                 | %    |
|----------------------|-------|-------------