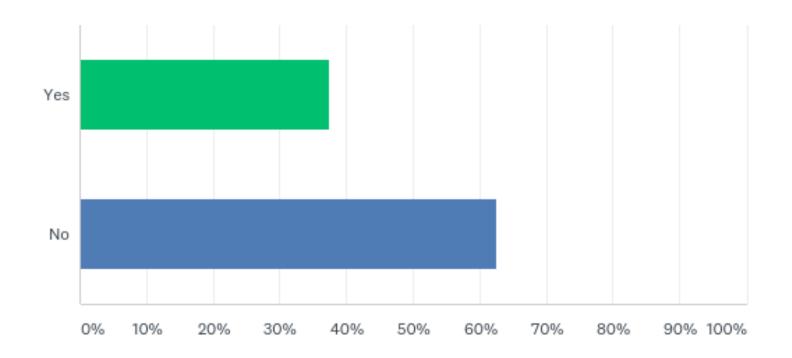

on Just One Lap?



### Q15. Who is your stock broker? Multiple answers possible.

| Broker               | %     | Broker                 | %    |
|----------------------|-------|------------------------|------|
| EasyEquities / GT247 | 39.0% | SatrixNOW              | 6.3% |
| Standard Bank OST    | 37.9% | Investec               | 5.2% |
| Absa                 | 12.4% | Sanlam                 | 4.7% |
| PSG                  | 10.4% | Nedbank                | 4.4% |
| IG                   | 10.1% | Saxo                   | 3.6% |
| FNB                  | 9.3%  | Sygnia Alchemy         | 3.5% |
| etfSA                | 7.5%  | Rest all under 2% each |      |

### Q16. Which of the following do you own, or have you owned in past year?











### Q19. Have you attended a live webinar?



### Q20. How do you usually access Just One Lap?



### Q21. On average, how many transactions do you do every month?



### Q22. How long have you been involved in the stock market?



### Q23. Do you feel you end the year a better trader/investor?



## Q24. Has Just One Lap helped you improve you knowledge and/or returns from the stock market?



## Q25. Do you make use of the following for investing/trading decisions/education?



## Q26. How would you rate the quality of the content on Just One Lap? (1: poor 5: totally awesome)