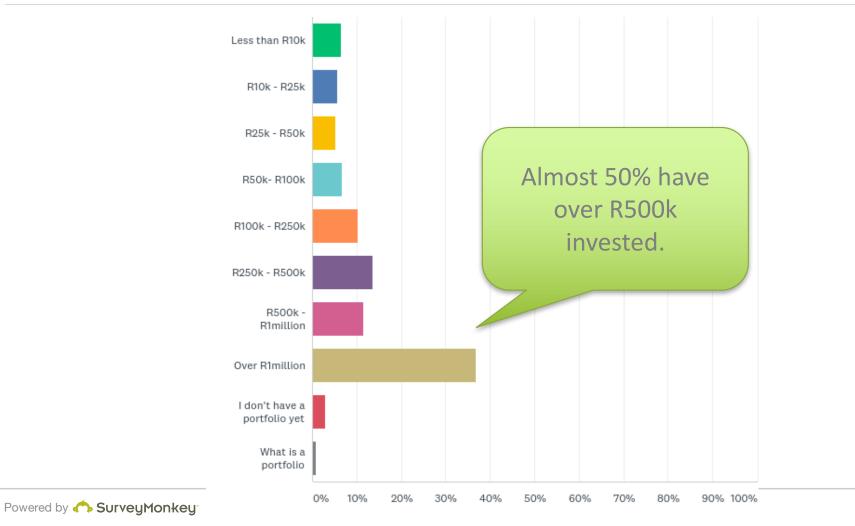

# User survey 2017

### Data collected 8 – 15 November



### Q1. Where do you live?



#### **Q2.** What is your current age?



### Q3. What is your gender?











### Q6. What is the approximate value of your total portfolio?



## Q7. What is your total household income per year (before any deductions)?



### **Q8.** Have you opened a tax-free account?



## Q9. Have you bought any financial products following research on Just One Lap?



## Q10. Have you attended any of the following free events hosted by Just One Lap?



## Q11. Which Just One Lap content do you consult most to make financial decisions?







### Q13. How do you like to share useful information found on Just One Lap?



## Q14. Which topics would you like to find out more about on Just One Lap?



### Q15. Who is your stock broker? Multiple answers possible.

| Broker               | %     | Broker                 | %    |
|----------------------|-------|------------------------|------|
| EasyEquities / GT247 | 39.0% | SatrixNOW