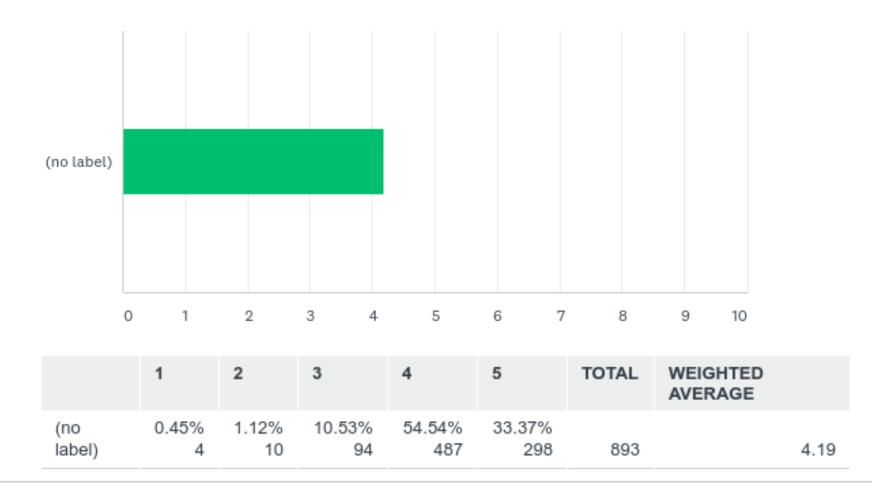

## Q26. How would you rate the quality of the content on Just One Lap? (1: poor 5: totally awesome)