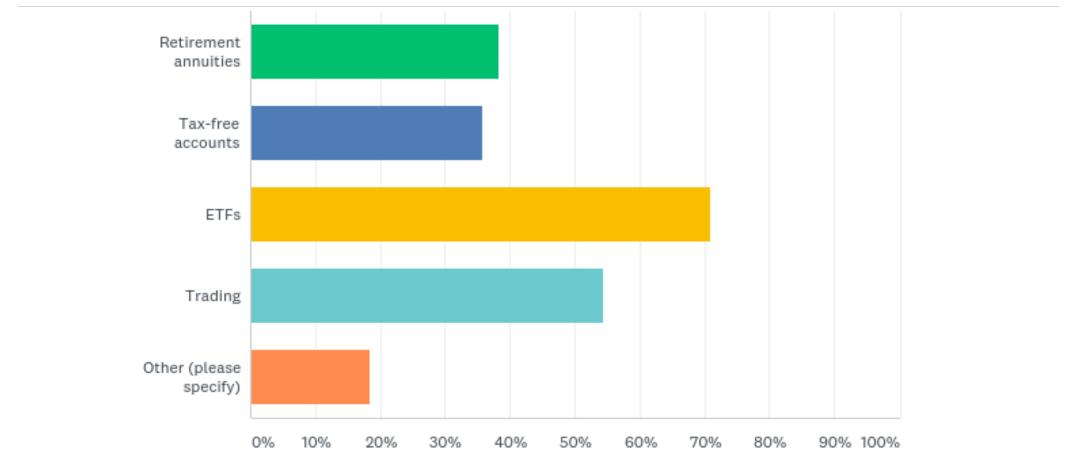

# User survey 2017

### Data collected 8 – 15 November



### Q1. Where do you live?



#### **Q2.** What is your current age?



### Q3. What is your gender?











### Q6. What is the approximate value of your total portfolio?



## Q7. What is your total household income per year (before any deductions)?



### **Q8.** Have you opened a tax-free account?



## Q9. Have you bought any financial products following research on Just One Lap?



## Q10. Have you attended any of the following free events hosted by Just One Lap?



## Q11. Which Just One Lap content do you consult most to make financial decisions?







### Q13. How do you like to share useful information found on Just One Lap?



## Q14. Which topics would you like to find out more about on Just One Lap?



### Q15. Who is your stock broker? Multiple answers possible.

| Broker               | %     | Broker                 | %    |
|----------------------|-------|------------------------|------|
| EasyEquities / GT247 | 39.0% | SatrixNOW              | 6.3% |
| Standard Bank OST    | 37.9% | Investec               | 5.2% |
| Absa                 | 12.4% | Sanlam                 | 4.7% |
| PSG                  | 10.4% | Nedbank                | 4.4% |
| IG                   | 10.1% | Saxo                   | 3.6% |
| FNB                  | 9.3%  | Sygnia Alchemy         | 3.5% |
| etfSA                | 7.5%  | Rest all under 2% each |      |

### Q16. Which of the following do you own, or have you owned in past year?











### Q19. Have you attended a live webinar?



### Q20. How do