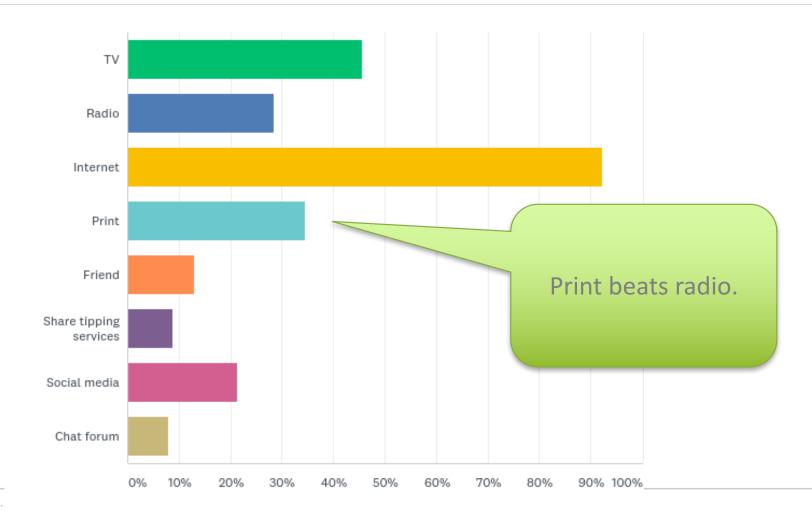

## Q25. Do you make use of the following for investing/trading decisions/education?