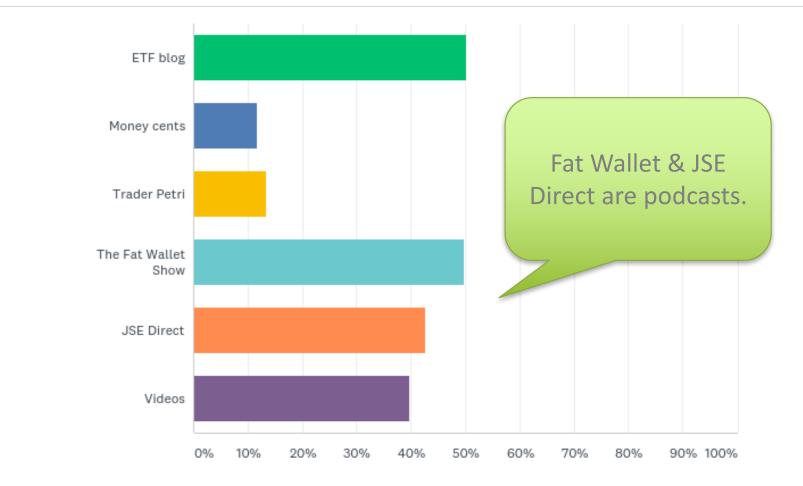

## Q11. Which Just One Lap content do you consult most to make financial decisions?