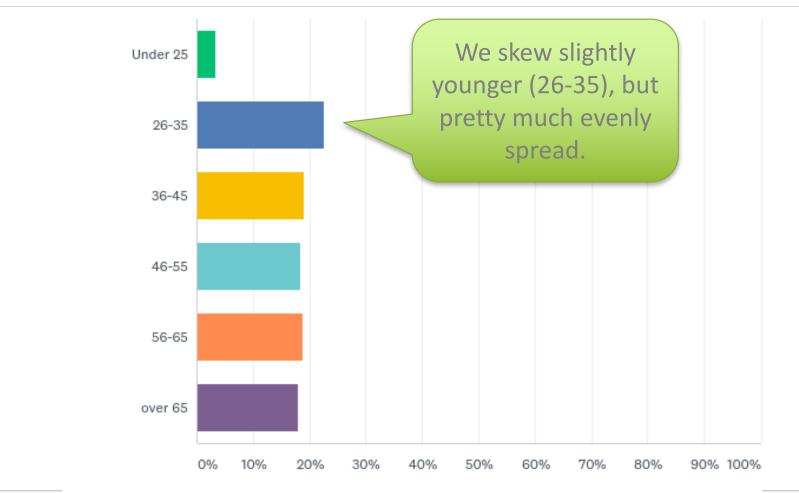

# User survey 2017

### Data collected 8 – 15 November



### Q1. Where do you live?



#### **Q2.** What is your current age?



### Q3. What is your gender?











### Q6. What is the approximate value of your total portfolio?



## Q7. What is your total household income per year (before any deductions)?



### **Q8.** Have you opened a tax-free account?



## Q9. Have you bought any financial products following research on Just One Lap?



## Q10. Have you attended any of the following free events hosted by Just One Lap?



## Q11. Which Just One Lap content do you consult most to make financial decisions?







### Q13. How do you like to share useful information found on Just One Lap?



## Q14. Which topics would you like to find out more about on Just One Lap?



### Q15. Who is your stock broker? Multiple answers possible.

| Broker               | %     | Broker                 | %    |
|------------