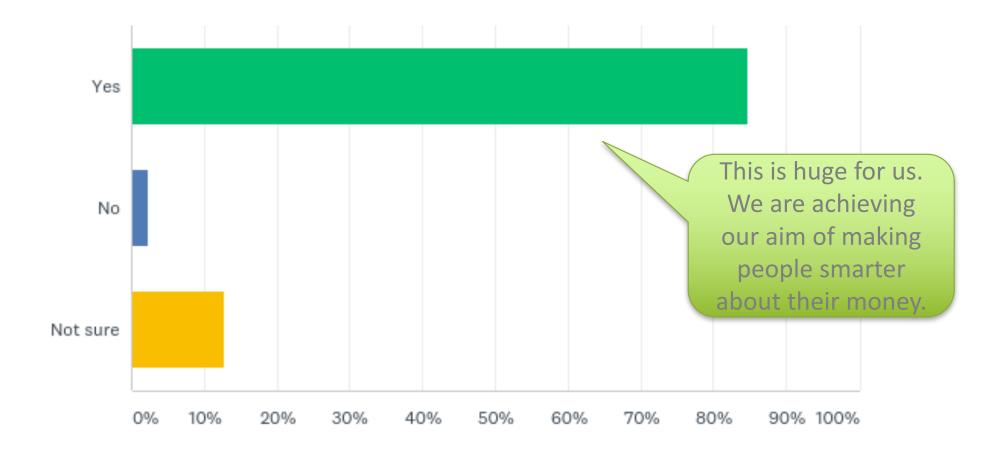

## Q24. Has Just One Lap helped you improve you knowledge and/or returns from the stock market?