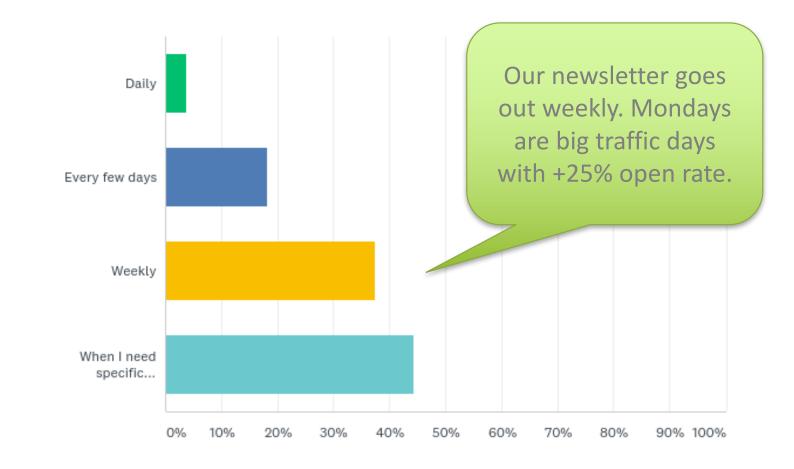

# User survey 2017

### Data collected 8 – 15 November



### Q1. Where do you live?



#### **Q2.** What is your current age?



### Q3. What is your gender?











### Q6. What is the approximate value of your total portfolio?



## Q7. What is your total household income per year (before any deductions)?



### **Q8.** Have you opened a tax-free account?



## Q9. Have you bought any financial products following research on Just One Lap?



## Q10. Have you attended any of the following free events hosted by Just One Lap?



## Q11. Which Just One Lap content do you consult most to make financial decisions?







### Q13. How do you like to share useful information found on Just One Lap?



## Q14. Which topics would you like to find out more about on Just One Lap?



### Q15. Who is your stock broker? Multiple answers possible.

| Broker               | %     | Broker                 | %    |
|----------------------|-------|------------------------|------|
| EasyEquities / GT247 | 39.0% | SatrixNOW              | 6.3% |
| Standard Bank OST    | 37.9% | Investec               | 5.2% |
| Absa                 | 12.4% | Sanlam                 | 4.7% |
| PSG                  | 10.4% | Nedbank                | 4.4% |
| IG                   | 10.1% | Saxo                   | 3.6% |
| FNB                  | 9.3%  | Sygnia Alchemy         | 3.5% |
| etfSA                | 7.5%  | Rest all under 2% each |