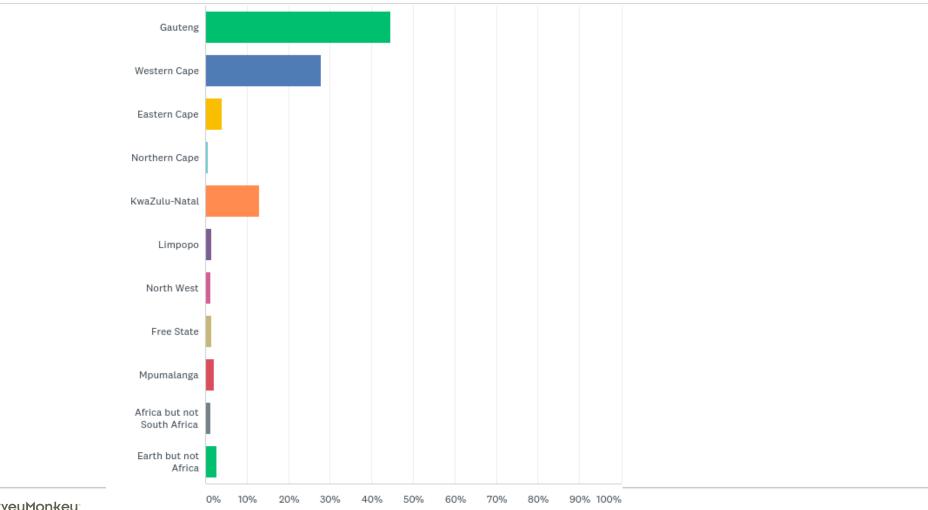

# User survey 2017

### Data collected 8 – 15 November



### Q1. Where do you live?



#### **Q2.** What is your current age?



### Q3. What is your gender?











### Q6. What is the approximate value of your total portfolio?



## Q7. What is your total household income per year (before any deductions)?



### **Q8.** Have you opened a tax-free account?



## Q9. Have you bought any financial products following research on Just One Lap?



## Q10. Have you attended any of the following free events hosted by Just One Lap?



## Q11. Which Just One Lap content do you consult most to make financial decisions?







### Q13. How do you like to share useful information found on Just One Lap?



## Q14. Which topics would you like to find out more about on Just One Lap?



### Q15. Who is your stock broker? Multiple answers possible.

| Broker               | %     | Bro