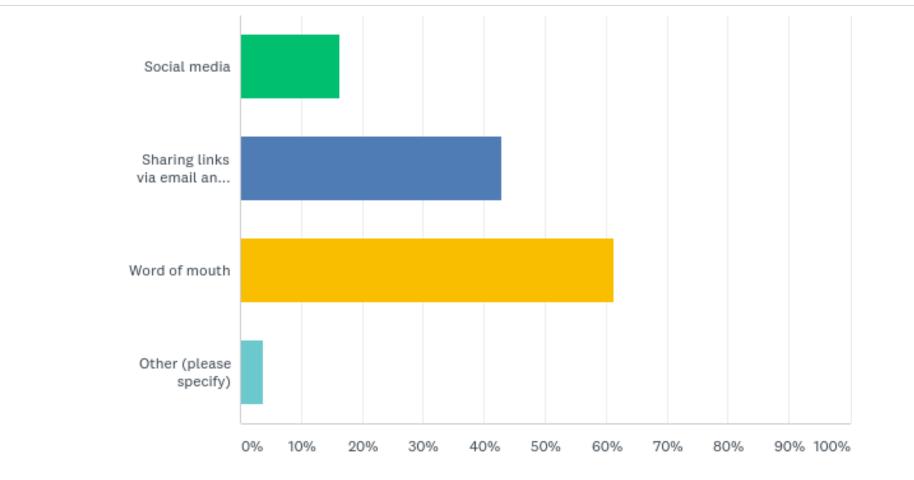

# User survey 2017

### Data collected 8 – 15 November



### Q1. Where do you live?



#### **Q2.** What is your current age?



### Q3. What is your gender?











### Q6. What is the approximate value of your total portfolio?



## Q7. What is your total household income per year (before any deductions)?



### **Q8.** Have you opened a tax-free account?



## Q9. Have you bought any financial products following research on Just One Lap?



## Q10. Have you attended any of the following free events hosted by Just One Lap?



## Q11. Which Just One Lap content do you consult most to make financial decisions?







### Q13. How do you like to share useful information found on Just One Lap?



## Q14. Which topics would you like to find out more about on Just One Lap?



### Q15. Who is your stock broker? Multiple answers possible.

| Broker               | %     | Broker                 | %    |
|----------------------|-------|------------------------|------|
| EasyEquities / GT247 | 39.0% | SatrixNOW              | 6.3% |
| Standard Bank OST    | 37.9% | Investec               | 5.2% |
| Absa                 | 12.4% | Sanlam                 | 4.7% |
| PSG                  | 10.4% | Nedbank                | 4.4% |
| IG                   | 10.1% | Saxo                   | 3.6% |
| FNB                  | 9.3%  | Sygnia Alchemy         | 3.5% |
| etfSA                | 7.5%  | Rest all under 2% each |      |

### Q16. Which of the following do you own, or have you owned in past