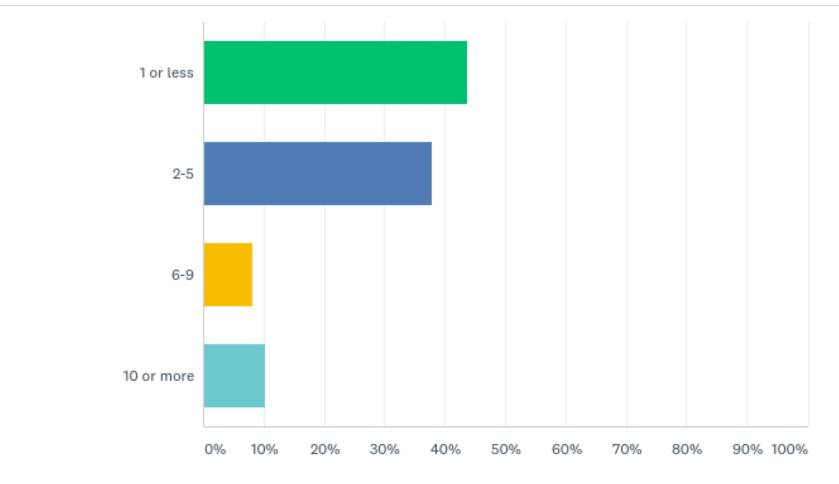

r                 | %    |
|----------------------|-------|------------------------|------|
| EasyEquities / GT247 | 39.0% | SatrixNOW              | 6.3% |
| Standard Bank OST    | 37.9% | Investec               | 5.2% |
| Absa                 | 12.4% | Sanlam                 | 4.7% |
| PSG                  | 10.4% | Nedbank                | 4.4% |
| IG                   | 10.1% | Saxo                   | 3.6% |
| FNB                  | 9.3%  | Sygnia Alchemy         | 3.5% |
| etfSA                | 7.5%  | Rest all under 2% each |      |

### Q16. Which of the following do you own, or have you owned in past year?











### Q19. Have you attended a live webinar?



### Q20. How do you usually access Just One Lap?



### Q21. On average, how many transactions do you do every month?



### Q22. How long have you been involved in the stock market?



### Q23. Do you feel you end the year a better trader/investor?



## Q24. Has Just One Lap helped you improve you knowledge and/or returns from the stock market?



## Q25. Do you make use of the following for investing/trading decisions/education?



## Q26. How would you rate the quality of the content on Just One Lap? (1: poor 5: totally awesome)