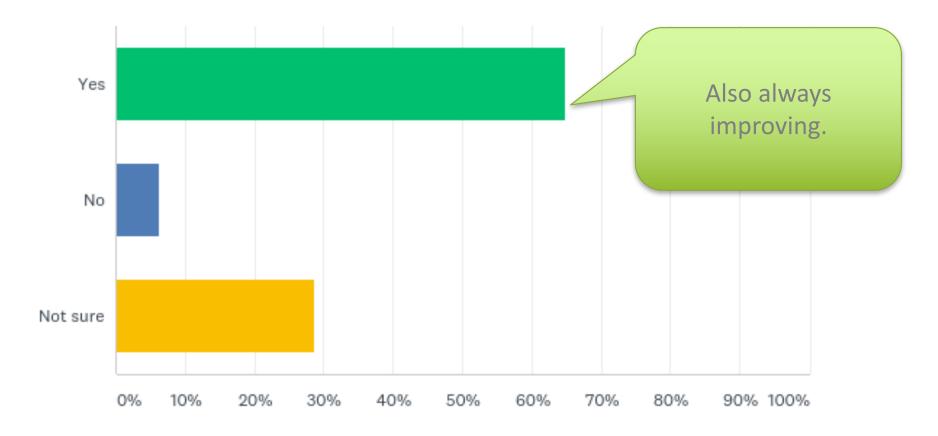

OW              | 6.3% |
| Standard Bank OST    | 37.9% | Investec               | 5.2% |
| Absa                 | 12.4% | Sanlam                 | 4.7% |
| PSG                  | 10.4% | Nedbank                | 4.4% |
| IG                   | 10.1% | Saxo                   | 3.6% |
| FNB                  | 9.3%  | Sygnia Alchemy         | 3.5% |
| etfSA                | 7.5%  | Rest all under 2% each |      |

### Q16. Which of the following do you own, or have you owned in past year?











### Q19. Have you attended a live webinar?



### Q20. How do you usually access Just One Lap?



### Q21. On average, how many transactions do you do every month?



### Q22. How long have you been involved in the stock market?



### Q23. Do you feel you end the year a better trader/investor?



## Q24. Has Just One Lap helped you improve you knowledge and/or returns from the stock market?



## Q25. Do you make use of the following for investing/trading decisions/education?



## Q26. How would you rate the quality of the content on Just One Lap? (1: poor 5: totally awesome)