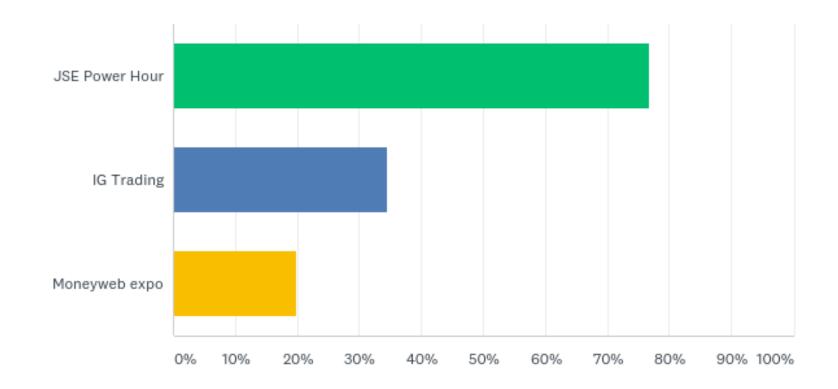

## Q10. Have you attended any of the following free events hosted by Just One Lap?