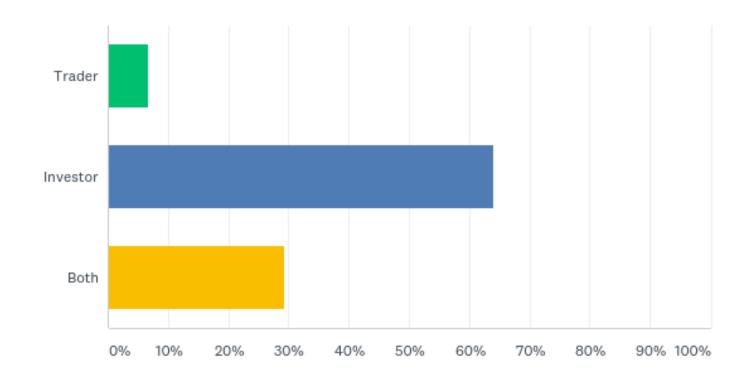

# User survey 2017

### Data collected 8 – 15 November



### Q1. Where do you live?



#### **Q2.** What is your current age?



### Q3. What is your gender?











### Q6. What is the approximate value of your total portfolio?



## Q7. What is your total household income per year (before any deductions)?



### **Q8.** Have you opened a tax-free account?



## Q9. Have you bought any financial products following research on Just One Lap?



## Q10. Have you attended any of the following free events hosted by Just One Lap?



## Q11. Which Just One Lap content do you consult most to make financial decisions?







### Q13. How do you like to share useful information found on Just One Lap?



## Q14. Which topics would you like to find out more about on Just One Lap?



### Q15. Who is your stock broker? Multiple answers possible.

| Broker               | %     | Broker                 | %    |
|----------------------|-------|-----------------