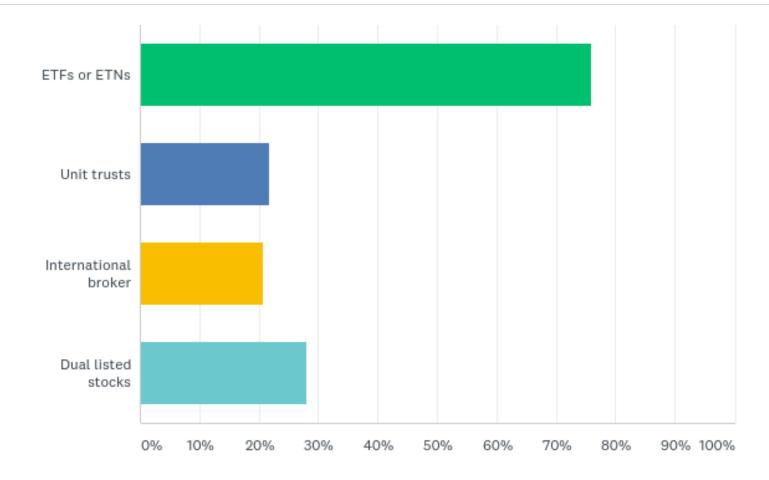

## Q25. Do you make use of the following for investing/trading decisions/education?