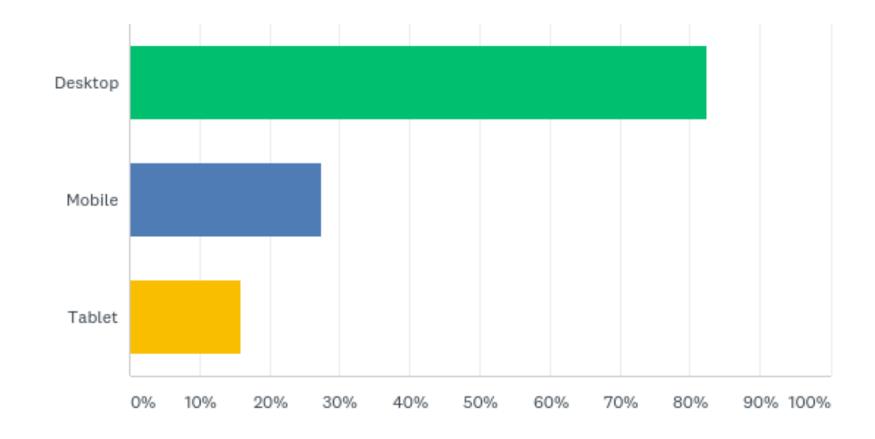

r? Multiple answers possible.

| Broker               | %     | Broker                 | %    |
|----------------------|-------|------------------------|------|
| EasyEquities / GT247 | 39.0% | SatrixNOW              | 6.3% |
| Standard Bank OST    | 37.9% | Investec               | 5.2% |
| Absa                 | 12.4% | Sanlam                 | 4.7% |
| PSG                  | 10.4% | Nedbank                | 4.4% |
| IG                   | 10.1% | Saxo                   | 3.6% |
| FNB                  | 9.3%  | Sygnia Alchemy         | 3.5% |
| etfSA                | 7.5%  | Rest all under 2% each |      |

### Q16. Which of the following do you own, or have you owned in past year?











### Q19. Have you attended a live webinar?



### Q20. How do you usually access Just One Lap?



### Q21. On average, how many transactions do you do every month?



### Q22. How long have you been involved in the stock market?



### Q23. Do you feel you end the year a better trader/investor?



## Q24. Has Just One Lap helped you improve you knowledge and/or returns from the stock market?



## Q25. Do you make use of the following for investing/trading decisions/education?



## Q26. How would you rate the quality of the content on Just One Lap? (1: poor 5: totally awesome)