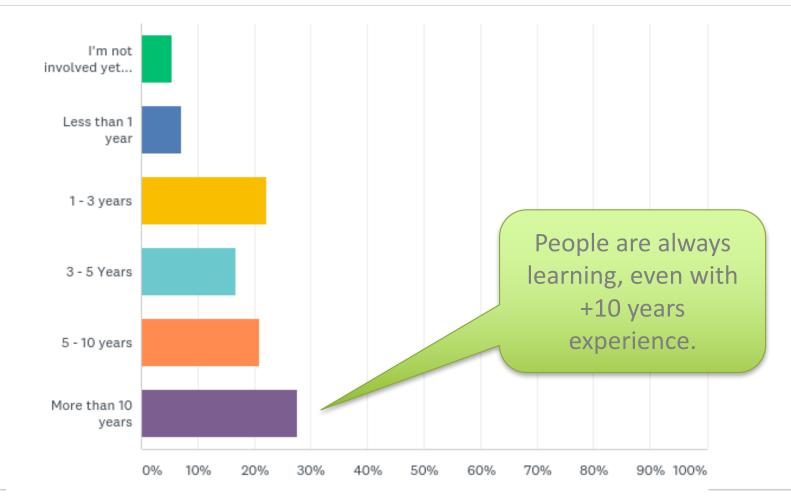

------------------|------|
| EasyEquities / GT247 | 39.0% | SatrixNOW              | 6.3% |
| Standard Bank OST    | 37.9% | Investec               | 5.2% |
| Absa                 | 12.4% | Sanlam                 | 4.7% |
| PSG                  | 10.4% | Nedbank                | 4.4% |
| IG                   | 10.1% | Saxo                   | 3.6% |
| FNB                  | 9.3%  | Sygnia Alchemy         | 3.5% |
| etfSA                | 7.5%  | Rest all under 2% each |      |

### Q16. Which of the following do you own, or have you owned in past year?











### Q19. Have you attended a live webinar?



### Q20. How do you usually access Just One Lap?



### Q21. On average, how many transactions do you do every month?



### Q22. How long have you been involved in the stock market?



### Q23. Do you feel you end the year a better trader/investor?



## Q24. Has Just One Lap helped you improve you knowledge and/or returns from the stock market?



## Q25. Do you make use of the following for investing/trading decisions/education?



## Q26. How would you rate the quality of the content on Just One Lap? (1: poor 5: totally awesome)