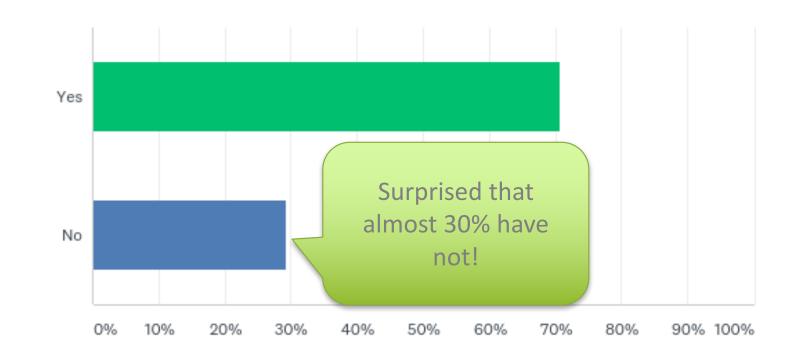

# User survey 2017

### Data collected 8 – 15 November



### Q1. Where do you live?



#### **Q2.** What is your current age?



### Q3. What is your gender?











### Q6. What is the approximate value of your total portfolio?



## Q7. What is your total household income per year (before any deductions)?



### **Q8.** Have you opened a tax-free account?



## Q9. Have you bought any financial products following research on Just One Lap?



## Q10. Have you attended any of the following free events hosted by Just One Lap?



## Q11. Which Just One Lap content do you consult most to make financial decisions?







### Q13. How do you like to share useful information found on Just One Lap?



## Q14. Which topics would you like to find out more about on Just One Lap?



### Q15. Who is your stock broker? Multiple answers possible.

| Broker               | %     | Broker                 | %    |
|----------------------|-------|------------------------|------|
| EasyEquities / GT247 | 39.0% | SatrixNOW              | 6.3% |
| Standard Bank OST    | 37.9% | Investec               | 5.2% |
| Absa                 | 12.4% | Sanlam