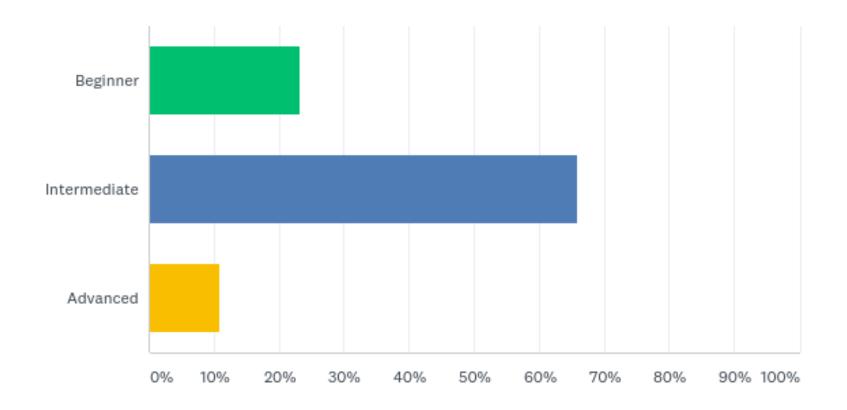

# User survey 2017

### Data collected 8 – 15 November



### Q1. Where do you live?



#### **Q2.** What is your current age?



### Q3. What is your gender?











### Q6. What is the approximate value of your total portfolio?



## Q7. What is your total household income per year (before any deductions)?



### **Q8.** Have you opened a tax-free account?



## Q9. Have you bought any financial products following research on Just One Lap?



## Q10. Have you attended any of the following free events hosted by Just One Lap?



## Q11. Which Just One Lap content do you consult most to make financial decisions?







### Q13. How do you like to share useful information found on Just One Lap?



## Q14. Which topics would you like to find out more about on Just One Lap?



### Q15. Who is your stock broker? Multiple answers possible.

| Broker               | %     | Broker                 | %    |
|----------------------|-------|---------------------