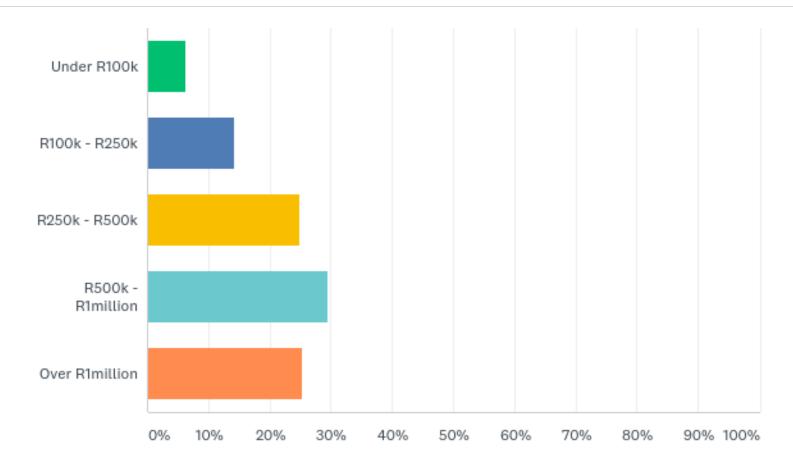

# User survey 2017

### Data collected 8 – 15 November



### Q1. Where do you live?



#### **Q2.** What is your current age?



### Q3. What is your gender?











### Q6. What is the approximate value of your total portfolio?



## Q7. What is your total household income per year (before any deductions)?



### **Q8.** Have you opened a tax-free account?



## Q9. Have you bought any financial products following research on Just One Lap?



## Q10. Have you attended any of the following free events hosted by Just One Lap?



## Q11. Which Just One Lap content do you consult most to make financial decisions?







### Q13. How do you like to share useful information found on Just One Lap?



## Q14. Which topics would you like to find out more about on Just One Lap?



### Q15. Who is your stock broker? Multiple answers possible.

| Broker               | %     | Broker                 | %    |
|----------------------|-------|------------------------|------|
| EasyEquities / GT247 | 39.0% | SatrixNOW              | 6.3% |
| Standard Bank OST    | 37.9% | Investec               | 5.2% |
| Ab