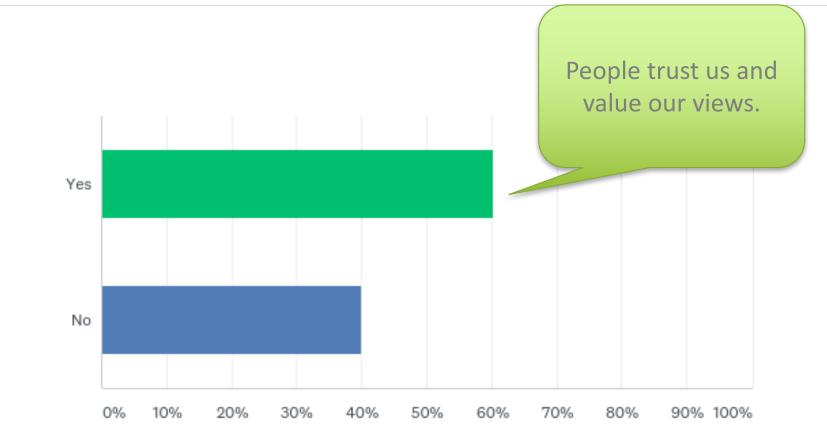

## Q24. Has Just One Lap helped you improve you knowledge and/or returns from the stock market?