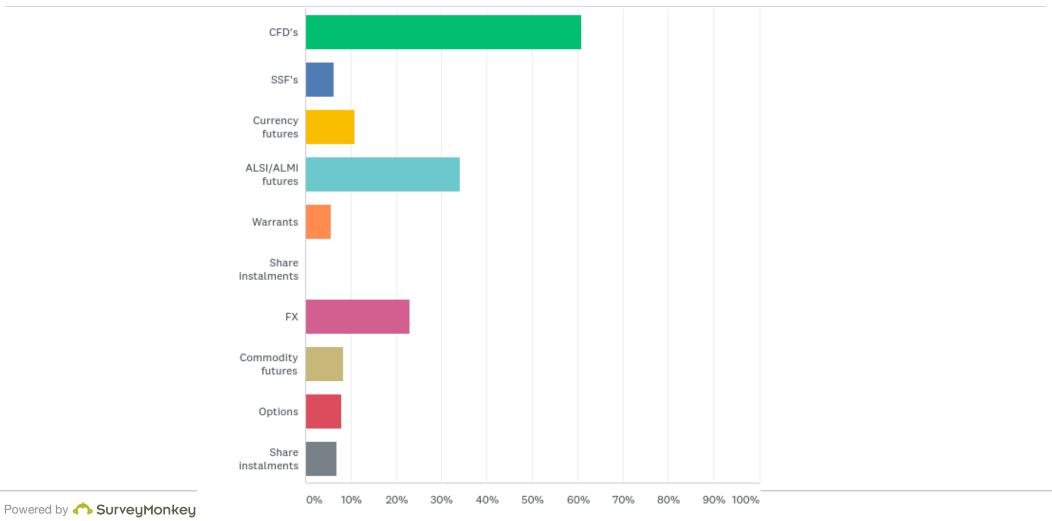

topics would you like to find out more about on Just One Lap?



### Q15. Who is your stock broker? Multiple answers possible.

| Broker               | %     | Broker                 | %    |
|----------------------|-------|------------------------|------|
| EasyEquities / GT247 | 39.0% | SatrixNOW              | 6.3% |
| Standard Bank OST    | 37.9% | Investec               | 5.2% |
| Absa                 | 12.4% | Sanlam                 | 4.7% |
| PSG                  | 10.4% | Nedbank                | 4.4% |
| IG                   | 10.1% | Saxo                   | 3.6% |
| FNB                  | 9.3%  | Sygnia Alchemy         | 3.5% |
| etfSA                | 7.5%  | Rest all under 2% each |      |

### Q16. Which of the following do you own, or have you owned in past year?











### Q19. Have you attended a live webinar?



### Q20. How do you usually access Just One Lap?



### Q21. On average, how many transactions do you do every month?



### Q22. How long have you been involved in the stock market?



### Q23. Do you feel you end the year a better trader/investor?



## Q24. Has Just One Lap helped you improve you knowledge and/or returns from the stock market?



## Q25. Do you make use of the following for investing/trading decisions/education?



## Q26. How would you rate the quality of the content on Just One Lap? (1: poor 5: totally awesome)