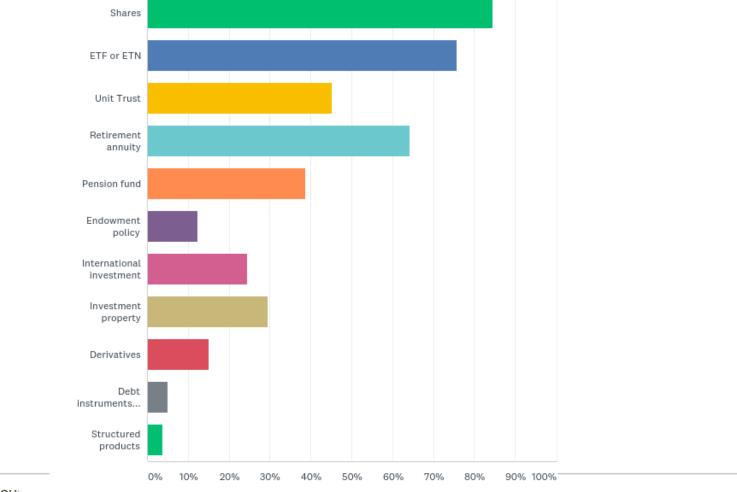

4. Which topics would you like to find out more about on Just One Lap?



### Q15. Who is your stock broker? Multiple answers possible.

| Broker               | %     | Broker                 | %    |
|----------------------|-------|------------------------|------|
| EasyEquities / GT247 | 39.0% | SatrixNOW              | 6.3% |
| Standard Bank OST    | 37.9% | Investec               | 5.2% |
| Absa                 | 12.4% | Sanlam                 | 4.7% |
| PSG                  | 10.4% | Nedbank                | 4.4% |
| IG                   | 10.1% | Saxo                   | 3.6% |
| FNB                  | 9.3%  | Sygnia Alchemy         | 3.5% |
| etfSA                | 7.5%  | Rest all under 2% each |      |

### Q16. Which of the following do you own, or have you owned in past year?











### Q19. Have you attended a live webinar?



### Q20. How do you usually access Just One Lap?



### Q21. On average, how many transactions do you do every month?



### Q22. How long have you been involved in the stock market?



### Q23. Do you feel you end the year a better trader/investor?



## Q24. Has Just One Lap helped you improve you knowledge and/or returns from the stock market?



## Q25. Do you make use of the following for investing/trading decisions/education?



## Q26. How would you rate the quality of the content on Just One Lap? (1: poor 5: totally awesome)